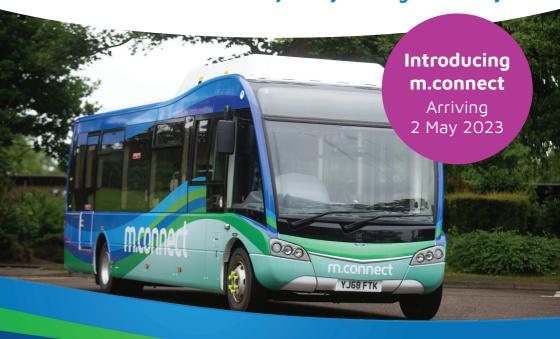

# Get ready to start your journey with

## m.connect

Introducing m.connect – your new and improved on-demand bus service for journeys throughout Moray

We're changing and we want to take you on the journey with us.

From 2nd May, Dial M will become m.connect and our new and improved service means you'll still get all the benefits of Dial M, but you'll also get so much more.